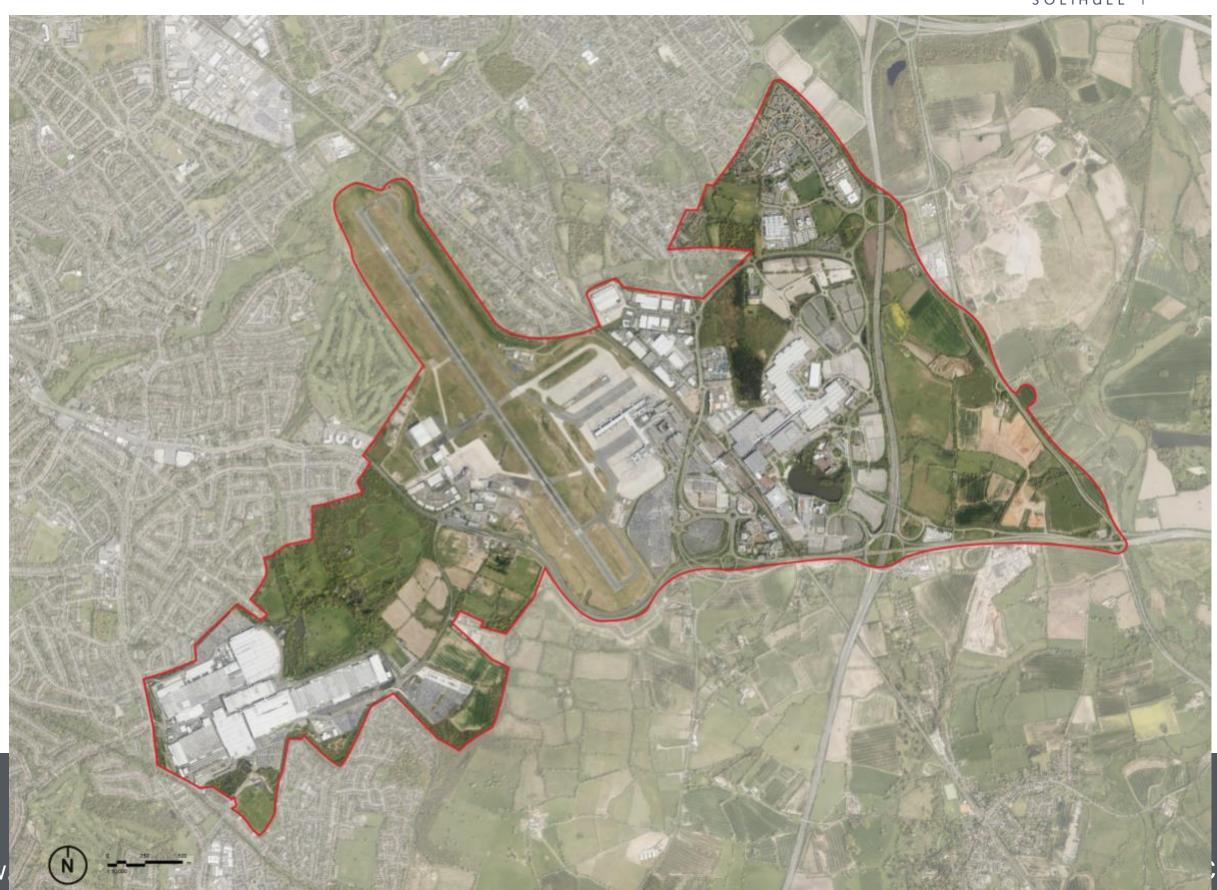

## **UK Central Hub, Solihull**

Philip Farrell

**Development Director** 

**Urban Growth Company** 

@UGCSolihull

## **The Hub**





## Taking existing assets





## The 2029 vision





## **Driven by infrastructure investment**





### **Deliverables**



- √ 70,000 new and supported jobs
- ✓ Up to 5,000 new homes
- √ 650,000m² commercial space
- √ £6.2bn GVA per annum
- ✓ Additional 200,000 people within a 45 minute commute of The Hub by public transport (1.3m in total) above and beyond HS2 impact

STAKEHOLDERS



















## **How? UGC-led projects**



Leading four strategic infrastructure projects to support growth:

- ✓ Future-proofing infrastructure at wider HS2 Interchange Station site
- ✓ Birmingham International Station redevelopment
- ✓ Electricity upgrade
- ✓ Connectivity and car parking strategy

#### STAKEHOLDERS



















## **Project #1 – Future-proofing HS2 Interchange site**







## **Project #2 – Birmingham I