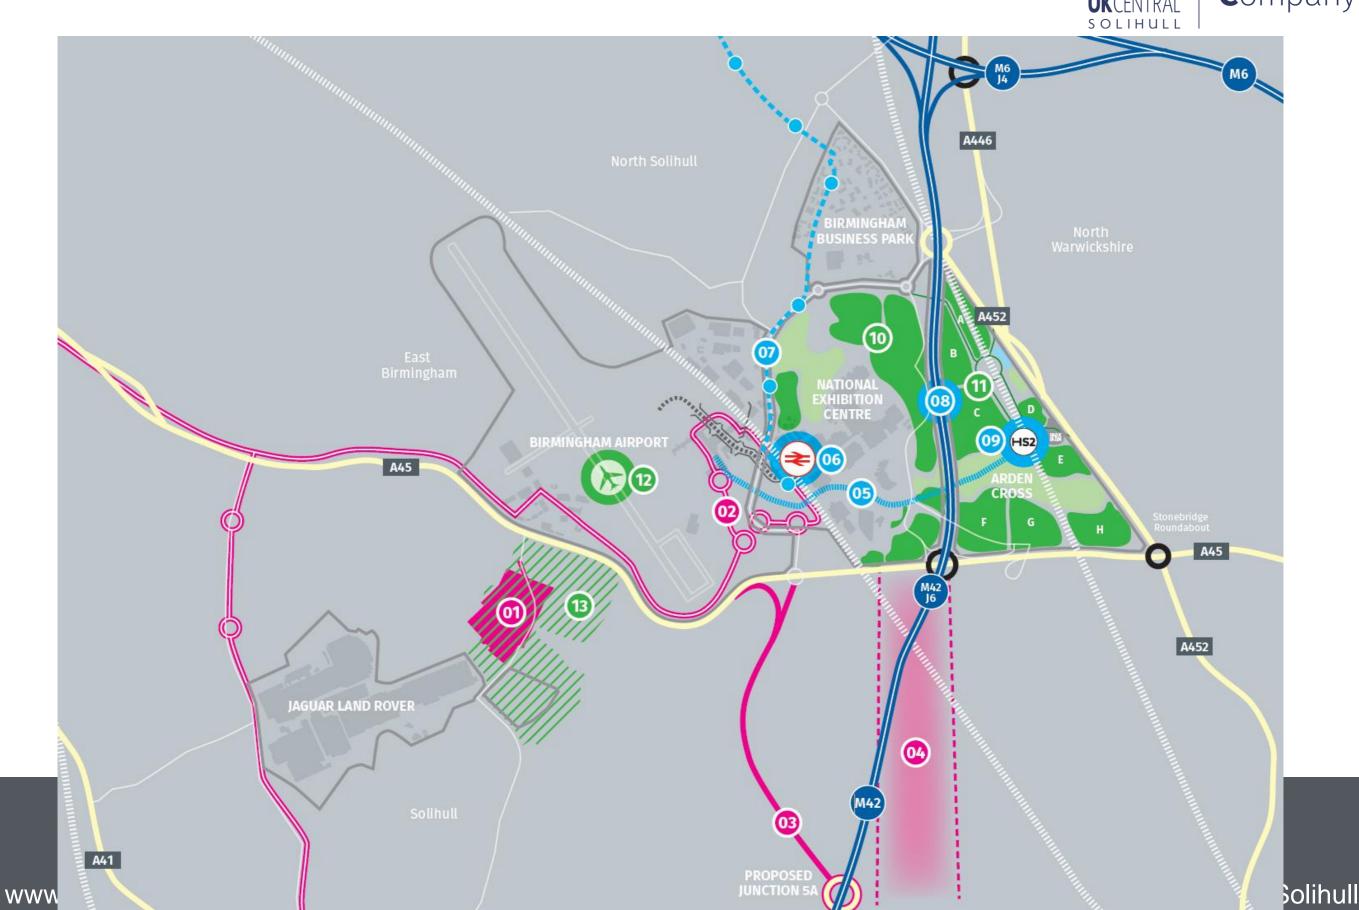

## **How? UGC-led projects**

Leading four strategic infrastructure projects to support growth:

- ✓ Future-proofing infrastructure at wider HS2 Interchange Station site
- ✓ Birmingham International Station redevelopment
- ✓ Electricity upgrade
- ✓ Connectivity and car parking strategy

## **Project #1 – Future-proofing HS2 Interchange site**

## **Project #2 – Birmingham International Station**

## Project #3 – Utilities upgrade

## Project #4 – Transport connectivity & car parking

## **How? UGC supported projects**

And supporting aligned partner projects:

- ✓ Highways England M42 and M6 junction improvements
- ✓ Sprint rapid transit bus A45 route
- ✓ Metro tram East B'ham / North Solihull route
- ✓ Birmingham Airport and NEC masterplan delivery