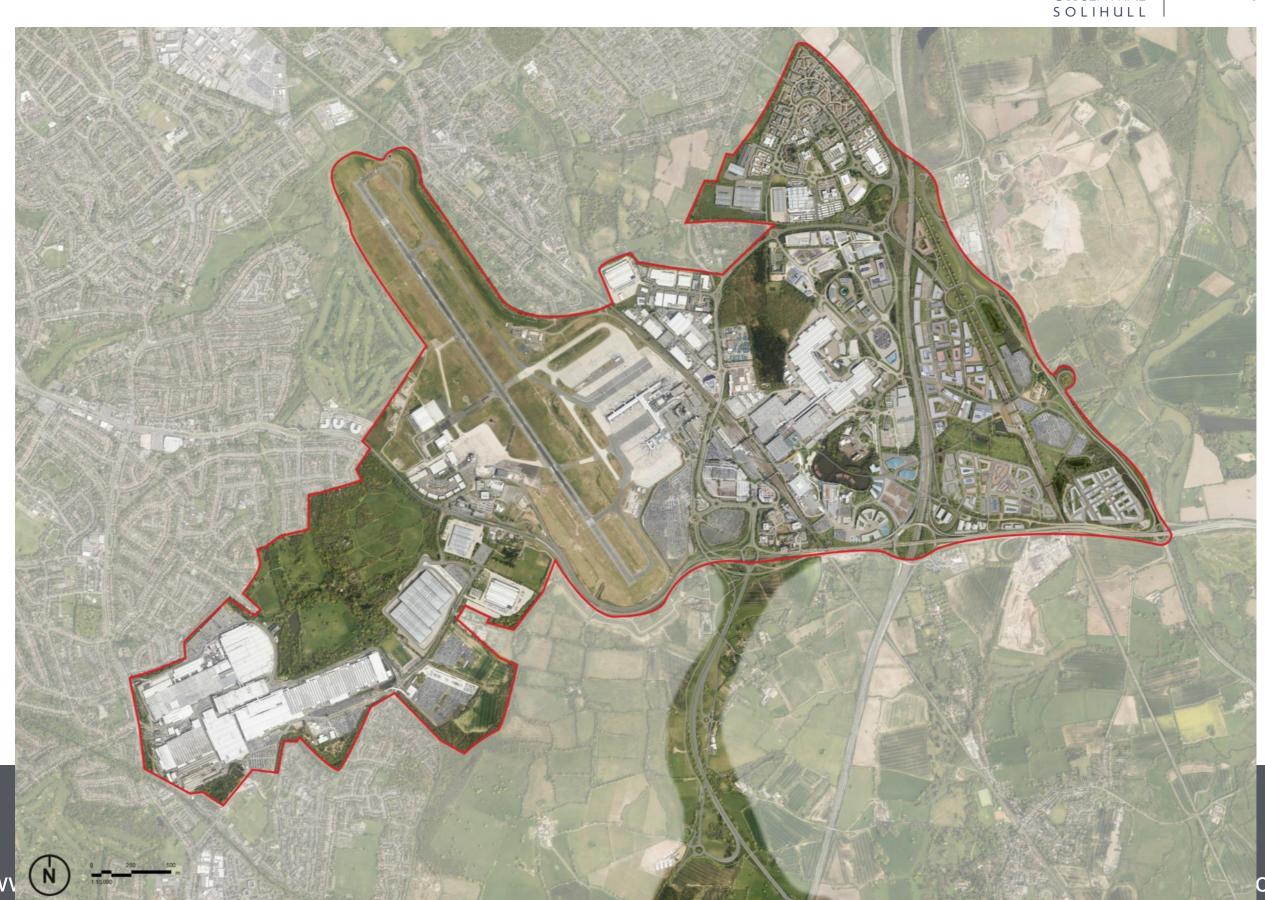

## **UK Central Hub, Solihull**

Philip Farrell

**Development Director** 

**Urban Growth Company** 

@UGCSolihull

## **The Hub**





## Taking existing assets





## The 2029 vision





## **Driven by infrastructure investment**





### **Deliverables**



- √ 70,000 new and supported jobs
- ✓ Up to 5,000 new homes
- √ 650,000m² commercial space
- √ £6.2bn GVA per annum
- ✓ Additional 200,000 people within a 45 minute commute of The Hub by public transport (1.3m in total) above and beyond HS2 impact

STAKEHOLDERS



















## **How? UGC-led projects**



Leading four strategic infrastructure projects to support growth:

- ✓ Future-proofing infrastructure at wider HS2 Interchange Station site
- ✓ Birmingham International Station redevelopment
- ✓ Electricity upgrade
- ✓ Connectivity and car parking strategy

#### STAKEHOLDERS



















## **Project #1 – Future-proofing HS2 Interchange site**







## **Project #2 – Birmingham International Station**