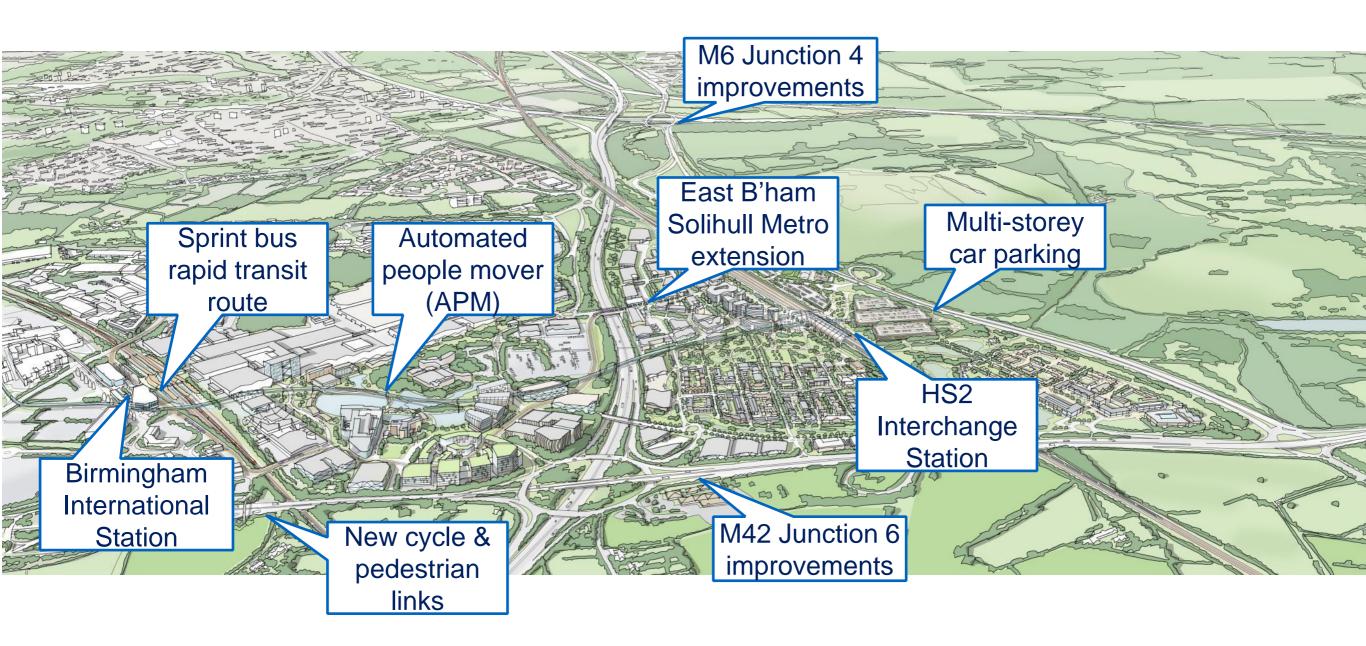

## **Project #1 – Future-proofing HS2 Interchange site**

## Project #4 – Transport connectivity & car parking

## **How? UGC supported projects**

And supporting aligned partner projects:

- ✓ Highways England M42 and M6 junction improvements
- ✓ Sprint rapid transit bus A45 route
- ✓ Metro tram East B'ham / North Solihull route
- ✓ Birmingham Airport and NEC masterplan delivery